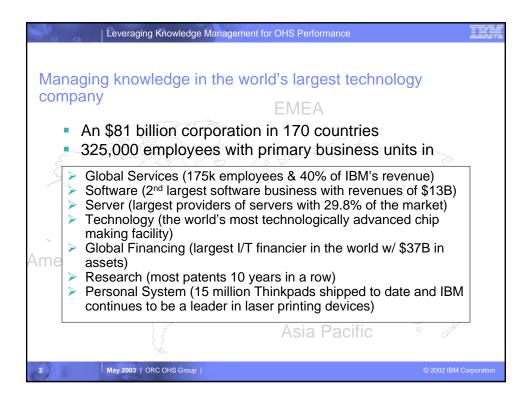

|               | The IBM 4 Tier Learning Model <sup>™</sup>                                                                                                             |               |
|---------------|--------------------------------------------------------------------------------------------------------------------------------------------------------|---------------|
| Collocation   | Experience Based Learning<br>Learning Labs, Classroom, Mentoring, Role Playing, Coaching,<br>Case Studies, Expert Presentations, Motivational Speeches | Face-to-Face  |
| Collaboration | Collaborative Learning<br>Live Virtual Classroom, e-labs, Collaborative Sessions,<br>Real-time Awareness, Live Conferences, Teaming                    | Collaborative |
| Interaction   | Interactive Learning, Si