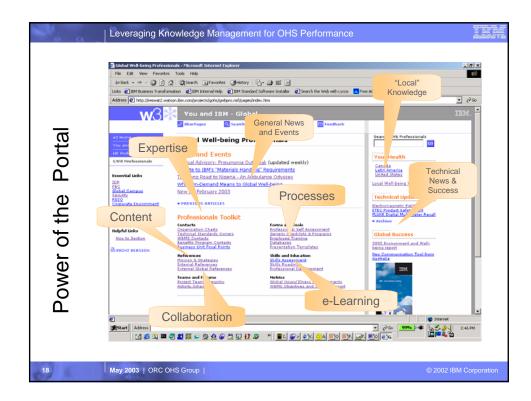

nt                                                 |
|---------------|------------------------------------------|------------------------------------------------------------|
|               | Legacy                                   | Barriers                                                   |
| Content       | Manuals<br>Practices                     | Accessibility & awareness                                  |
| Collaboration | Teams                                    | Time zone<br>Culture<br>Not well advertised                |
| Expertise     | Multiple resources<br>Explicit knowledge | Source identification<br>Tacit knowledge<br>Smaller staffs |
| Learning      | Telecons<br>Local Training               | 24/7 Access<br>Budget                                      |