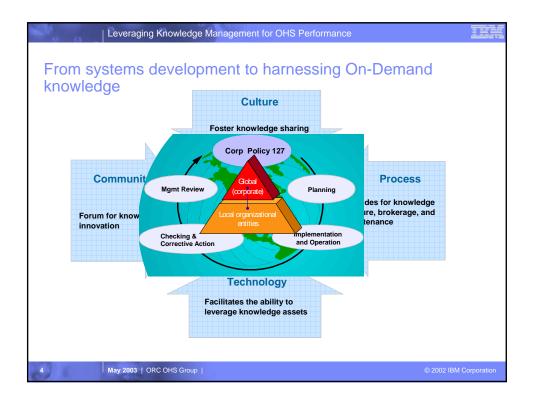

|               | The IBM 4 Tier Learning Model <sup>™</sup>                                                                                                             |               |
|---------------|--------------------------------------------------------------------------------------------------------------------------------------------------------|---------------|
| Collocation   | Experience Based Learning<br>Learning Labs, Classroom, Mentoring, Role Playing, Coaching,<br>Case Studies, Expert Presentations, Motivational Speeches | Face-to-Face  |
| Collaboration | Collaborative Learning<br>Live Virtual Classroom, e-labs, Collaborative Sessions,<br>Real-time Awareness, Live Conferences, Teaming                    | Collaborative |
| Interaction   | Interactive Learning, Simula