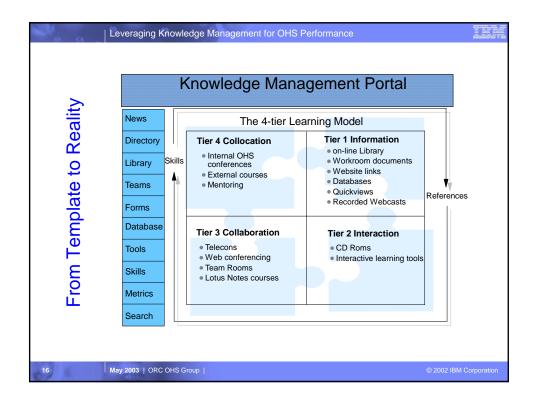

|               | The IBM 4 Tier Learning Model <sup>™</sup>                                                                                                             |               |
|---------------|--------------------------------------------------------------------------------------------------------------------------------------------------------|---------------|
| Collocation   | Experience Based Learning<br>Learning Labs, Classroom, Mentoring, Role Playing, Coaching,<br>Case Studies, Expert Presentations, Motivational Speeches | Face-to-Face  |
| Collaboration | Collaborative Learning<br>Live Virtual Classroom, e-labs, Collaborative Sessions,<br>Real-time Awareness, Live Conferences, Teaming                    | Collaborative |
| Interaction   | Interactive Learning, Simulation, and Gaming<br>CBT/WBT Modules, Self-Directed Learning Objects,<br>Interactive Games, Coaching & Simulations          | Multimedia    |
| Information   | Performance Support & Reference Materials<br>Web Lectures, Web Books, Web Conferences,<br>Web Pages, Videos                                            | Internet      |