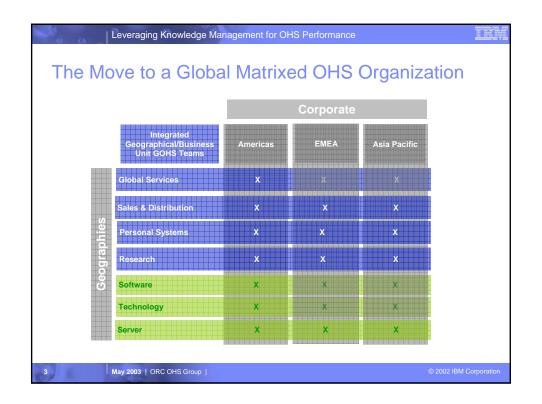

|               | The IBM 4 Tier Learning Model <sup>™</sup>                                                                                                             |               |
|---------------|--------------------------------------------------------------------------------------------------------------------------------------------------------|---------------|
| Collocation   | Experience Based Learning<br>Learning Labs, Classroom, Mentoring, Role Playing, Coaching,<br>Case Studies, Expert Presentations, Motivational Speeches | Face-to-Face  |
| Collaboration | Collaborative Learning<br>Live Virtual Classroom, e-labs, Collaborative Sessions,<br>Real-time Awareness, Live Conferences, Teaming                    | Collaborative |
| Interaction   | Interactive Learning, Simu