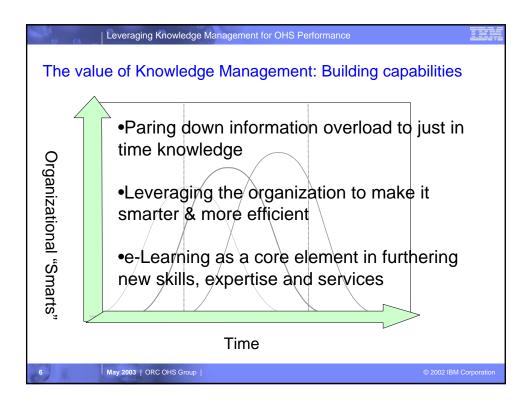

|               | The IBM 4 Tier Learning Model <sup>™</sup>                                                                                                             |               |
|---------------|--------------------------------------------------------------------------------------------------------------------------------------------------------|---------------|
| Collocation   | Experience Based Learning<br>Learning Labs, Classroom, Mentoring, Role Playing, Coaching,<br>Case Studies, Expert Presentations, Motivational Speeches | Face-to-Face  |
| Collaboration | Collaborative Learning<br>Live Virtual Classroom, e-labs, Collaborative Sessions,<br>Real-time Awareness, Live Conferences, Teaming                    | Collaborative |
| Interaction   | Interactive Learning, Simulation